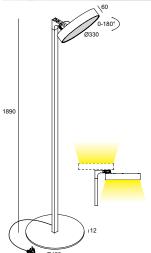

www.deltalight.com/IFS

| CRI > 80  | SUPERNOVA F                       |
|-----------|-----------------------------------|
| 3000<br>K | LED CLUSTER 22W / 2600lm / 1050mA |
|           | 274 84 3224 ♦                     |

SWITCH ON/OFF + DIMMING 1-100% INCL.CORD 2m + PLUG CEE 7/7 220-240V / 50-60Hz

 $\diamondsuit$  (€ 9,5 IP20