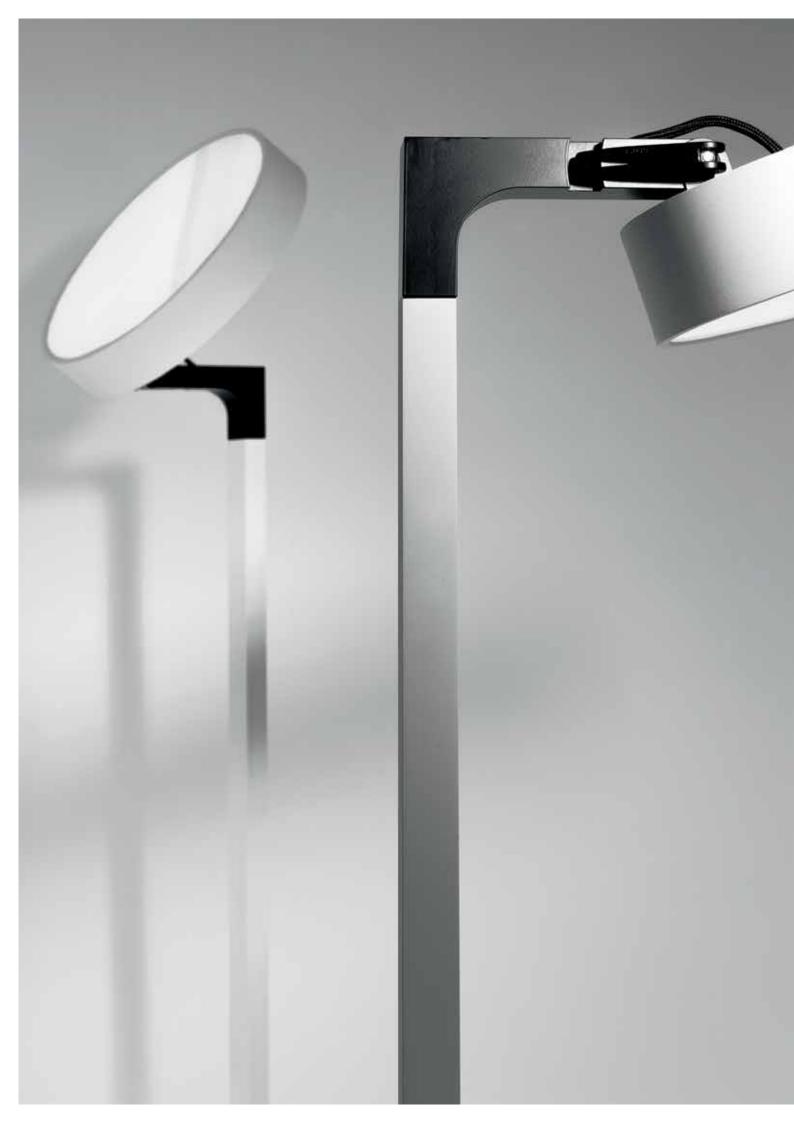

## INTERIOR STAND ALONE

Stand-alone luminaires allow you to add the finishing touch to your interior design, upgrade your office environment or cater for a purely functional need. Thanks to their unique design and choice of material, they can easily be placed anywhere in the room, whilst also adding additional style and elegance.