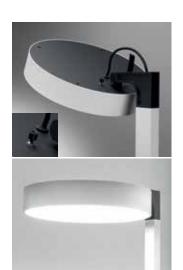

www.deltalight.com/IFS

| CRI > 80  | SUPERNOVA F                       |
|-----------|-----------------------------------|
| 3000<br>K | LED CLUSTER 22W / 2600lm / 1050mA |
|           | 274 84 3224 ♦                     |

SWITCH ON/OFF + DIMMING 1-100% INCL.CORD 2m + PLUG CEE 7/7 220-240V / 50-60Hz

 $\diamondsuit$  (€ 9,5 IP20