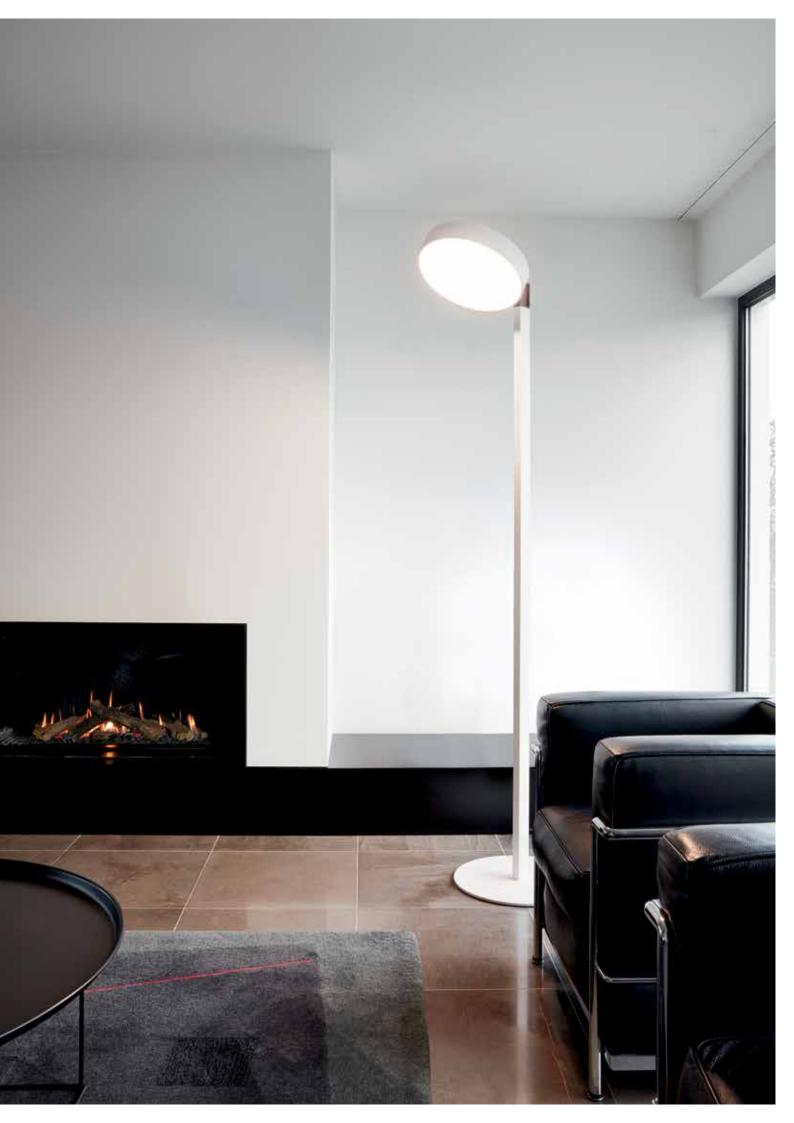

## INTERIOR STAND ALONE

Stand-alone luminaires allow you to add the finishing touch to your interior design, upgrade your office environment or cater for a purely functional need. Thanks to their unique design and choice of material, they can easily be placed anywhere in the room, whilst also adding additional style and elegance.