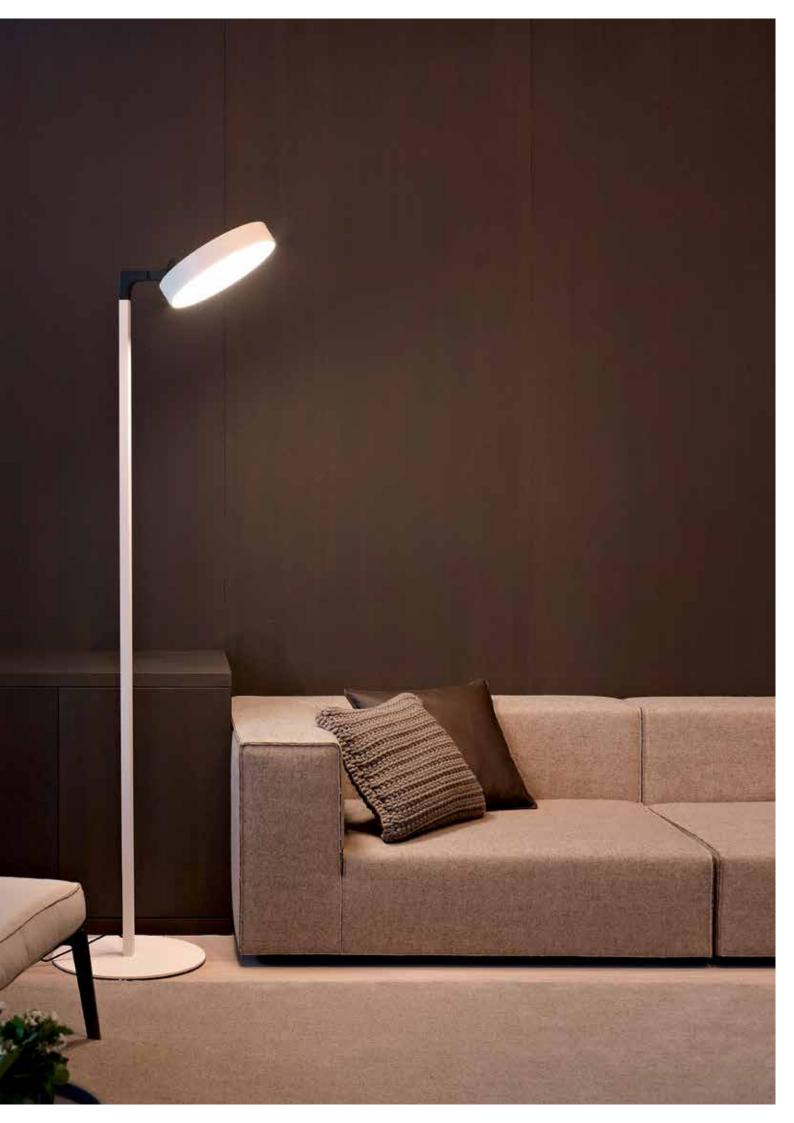

## INTERIOR STAND ALONE

Stand-alone luminaires allow you to add the finishing touch to your interior design, upgrade your office environment or cater for a purely functional need. Thanks to their unique design and choice of material, they can easily be placed anywhere in the room, whilst also adding additional style and elegance.

www.deltalight.com/IFS

| CRI > 80  | SUPERNOVA F                       |
|-----------|-----------------------------------|
| 3000<br>K | LED CLUSTER 22W / 2600lm / 1050mA |
|           | 274 84 3224 ♦                     |

SWITCH ON/OFF + DIMMING 1-100% INCL.CORD 2m + PLUG CEE 7/7 220-240V / 50-60Hz

 $\diamondsuit$  (€ 9,5 IP20